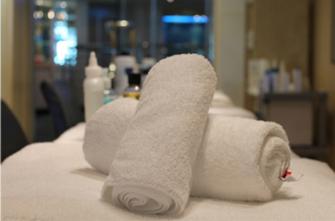

## WHITE SPA TOWELS 100% Cotton

Canaria Tex manufactures 100% Cotton towels for Spas, Sauna, Health Studios and Gyms. Soft to touch, durable and absorbent – mostly in white but other colours can also be manufactured and embroidered as per clients requirements. Super-plush styles are woven from high quality cotton that combine a pleasingly heavy finish with fluffiness.

Qualities - Fluffy, Soft & Absorbent, Durable.

- Varieties Dobby Borders, Embroidered, Terry or Waffle.
- Clients Wholesalers, Retail Brands, Laundries & Hotels.