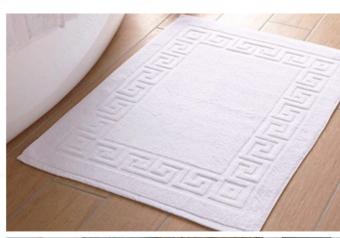

## BATH MATS - 100% Cotton

Canaria Tex manufactures and supplies 100% Cotton bath mats ranging from 600gsm to 1000gsm in different designs, colours and sizes. We manufacture and supply these 100% Cotton bath mats ranging from 600gsm to 1000gsm in different designs, colours and sizes. A bathroom is incomplete without a 100% Cotton bath mat! Our home textile clients usually order matching bath mats with their towel orders.

**Qualities** - Durable, Absorbency, Long Lasting.

**Varieties** - Dobby Borders, Jacquard Designs, Embroidered, Greek Border.

**Clients** - Wholesalers, Retailers, Brands, Institutions, Importers, Hotels