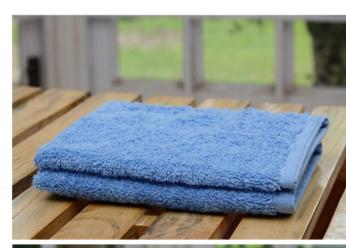

# TERRY WASH MITTS 100% Cotton

Canaria Tex supplies 100% Cotton Terry Wash Mitts in various sizes, colours and GSM as required by our customers. These wash mitts are really soft and absorbent and often sold in sets of 2 to 12. We supply wash mitts in various sizes required by our customers for example 15x21cm or 16x21cm.

**Qualities** - Quality Yarn, Absorbency, Durability.

Varieties - Colourful, Beautiful Designs, Yarn Dyed.

Packaging - Packed Sets, Fancy Packing, Bulk Packing

**Clients** - Wholesalers, Retailers, Brands