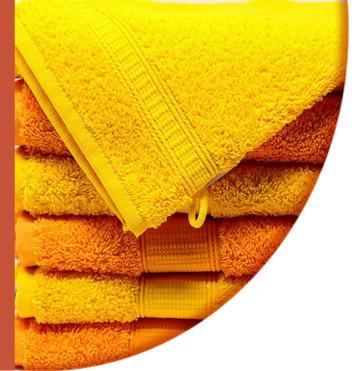

# TERRY WASH MITTS 100% Cotton

Canaria Tex supplies 100% Cotton Terry Wash Mitts in various sizes, colours and GSM as required by our customers. These wash mitts are really soft and absorbent and often sold in sets of 2 to 12. We supply wash mitts in various sizes required by our customers for example 15x21cm or 16x21cm.

**Qualities** - Quality Yarn, Absorbency, Durability.

Varieties - Colourful, Beautiful Designs, Yarn Dyed.

Packaging - Packed Sets, Fancy Packing, Bulk Packing

**Clients** - Wholesalers, Retailers, Brands