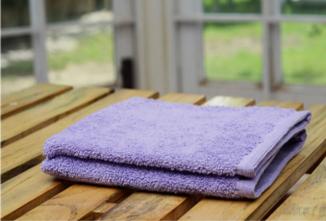

# TERRY WASH MITTS 100% Cotton

Canaria Tex supplies 100% Cotton Terry Wash Mitts in various sizes, colours and GSM as required by our customers. These wash mitts are really soft and absorbent and often sold in sets of 2 to 12. We supply wash mitts in various sizes required by our customers for example 15x21cm or 16x21cm.

**Qualities** - Quality Yarn, Absorbency, Durability.

Varieties - Colourful, Beautiful Designs, Yarn Dyed.

Packaging - Packed Sets, Fancy Packing, Bulk Packing

**Clients** - Wholesalers, Retailers, Brands