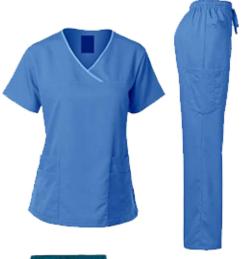

## CanariaTex HEALTHCARE TEXTILES

Unisex V-Neck Scrub Top & Mid Rise Tapered Leg Scrub Trousers Set – Canaria Tex manufactures and supply these to different healthcare institutions worldwide. Our high quality Scrub Suits & Tunic are weaved, stitched & packed to the highest international standards.

**Qualities** - High Quality Yarn, Excellent Stitching, Easy Care, Durable.

Varieties - Drawstring Waist, Pant Back Pocket, Patch Pockets.

**Clients** - Healthcare Textiles Importers, Government Organisations, Hospitals.

## YARN/MATERIAL

Polycotton

## **AVAILABLE COLOURS**

Navy Blue, Ciel Blue, Jade Green, White, Raspberry

## **AVAILABLE SIZES**

Extra Small, Small, Medium, Large, Extra Large, XX Large, XXX Large

info@canariatex.com

+92 321 427 2300 +92 322 427 4166

+92 423 575 5364 +92 423 575 5365

www.canariatex.com