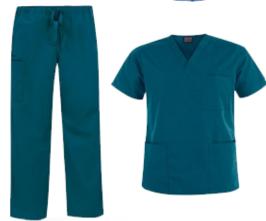

## CanariaTex HEALTHCARE TEXTILES

Unisex V-Neck Scrub Top & Mid Rise Tapered Leg Scrub Trousers Set – Canaria Tex manufactures and supply these to different healthcare institutions worldwide. Our high quality Scrub Suits & Tunic are weaved, stitched & packed to the highest international standards.

**Qualities** - High Quality Yarn, Excellent Stitching, Easy Care, Durable.

Varieties - Drawstring Waist, Pant Back Pocket, Patch Pockets.

**Clients** - Healthcare Textiles Importers, Government Organisations, Hospitals.

## YARN/MATERIAL

Polycotton

## **AVAILABLE COLOURS**

Navy Blue, Ciel Blue, Jade Green, White, Raspberry

## **AVAILABLE SIZES**

Extra Small, Small, Medium, Large, Extra Large, XX Large, XXX Large

info@canariatex.com

+92 321 427 2300 +92 322 427 4166

+92 423 575 5364 +92 423 575 5365

www.canariatex.com