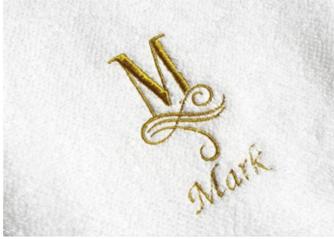

## EMBROIDERED TOWELS 100% COTTON

Canaria Tex manufactures and supplies 100% Cotton Embroidered Towels. These towels are mostly in plain dobby borders with clients' own designed embroidery on top. Embroidery sizes also vary as per clients requirements. We manufacture and supply these in bulk quantities with the highest standard of weaving and stitching.

## AVAILABLE STYLE

Plain Dobby Borders, Colourful Embroidery as per client requirements.

**AVAILABLE GSM** 300, 400, 500