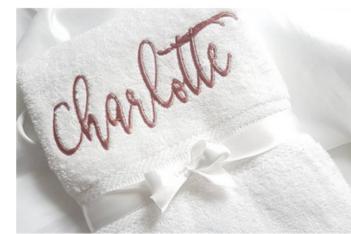

## EMBROIDERED TOWELS 100% COTTON

Canaria Tex manufactures and supplies 100% Cotton Embroidered Towels. These towels are mostly in plain dobby borders with clients' own designed embroidery on top. Embroidery sizes also vary as per clients requirements. We manufacture and supply these in bulk quantities with the highest standard of weaving and stitching.

## AVAILABLE STYLE

Plain Dobby Borders, Colourful Embroidery as per client requirements.

**AVAILABLE GSM** 300, 400, 500