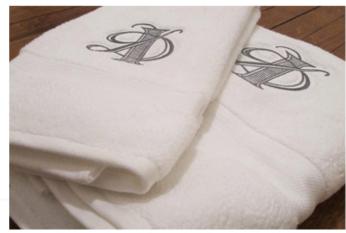

## EMBROIDERED TOWELS 100% COTTON

Canaria Tex manufactures and supplies 100% Cotton Embroidered Towels. These towels are mostly in plain dobby borders with clients' own designed embroidery on top. Embroidery sizes also vary as per clients requirements. We manufacture and supply these in bulk quantities with the highest standard of weaving and stitching.

## AVAILABLE STYLE

Plain Dobby Borders, Colourful Embroidery as per client requirements.

**AVAILABLE GSM** 300, 400, 500