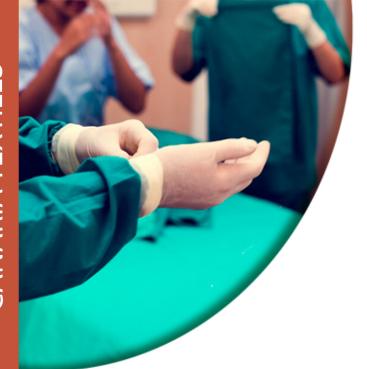

# Green Hospital Drape Sheets Cotton/Polycotton

Hospital Green Drape Sheets are used during surgeries in hospitals operation theatres. These sheets are used to cover patients on the operating bed and to maintain aseptic conditions in the operation theatre. Excellent colour & quality to withstand repeated washings and sterilizations.

**Qualities** - Quality Yarn, Fast Colour, Durable. **Varieties** - Stitched and Packed to perfection. **Clients** - Hospitals and Healthcare facilities.