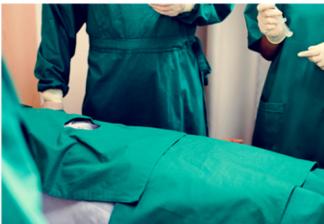

# Green Hospital Drape Sheets Cotton/Polycotton

Hospital Green Drape Sheets are used during surgeries in hospitals operation theatres. These sheets are used to cover patients on the operating bed and to maintain aseptic conditions in the operation theatre. Excellent colour & quality to withstand repeated washings and sterilizations.

**Qualities** - Quality Yarn, Fast Colour, Durable. **Varieties** - Stitched and Packed to perfection. **Clients** - Hospitals and Healthcare facilities.