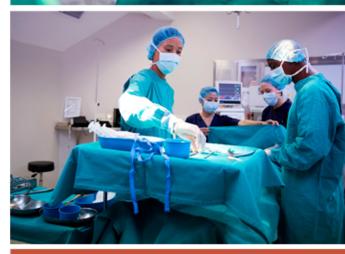

# Green Hospital Drape Sheets Cotton/Polycotton

Hospital Green Drape Sheets are used during surgeries in hospitals operation theatres. These sheets are used to cover patients on the operating bed and to maintain aseptic conditions in the operation theatre. Excellent colour & quality to withstand repeated washings and sterilizations.

**Qualities** - Quality Yarn, Fast Colour, Durable. **Varieties** - Stitched and Packed to perfection. **Clients** - Hospitals and Healthcare facilities.