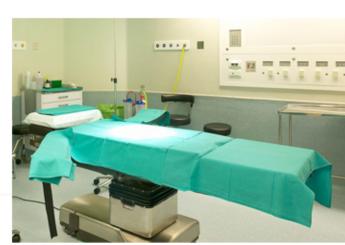

# Green Hospital Drape Sheets Cotton/Polycotton

Hospital Green Drape Sheets are used during surgeries in hospitals operation theatres. These sheets are used to cover patients on the operating bed and to maintain aseptic conditions in the operation theatre. Excellent colour & quality to withstand repeated washings and sterilizations.

### **AVAILABLE COLOURS**

Mostly dispatching these in green colour.

### **AVAILABLE GSM**

Mostly supplied in 170-180gsm.

info@canariatex.com

+92 321 427 2300

+92 322 427 4166

+92 423 575 5364 +92 423 575 5365

www.canariatex.com