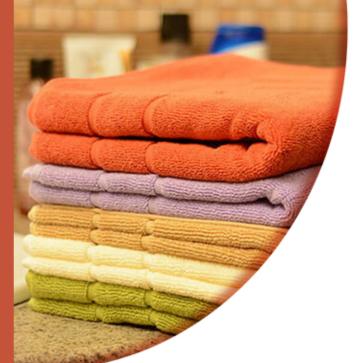

## DURABLE BATH MATS 100% Cotton

A bathroom is incomplete without a 100% Cotton bath mat! Our home textile clients usually order matching bath mats with their towel orders. We manufacture and supply these 100% Cotton bath mats ranging from 600gsm to 1000gsm in different designs, colours and sizes. Canaria Tex manufactures and supplies 100% Cotton bath mats ranging from 600gsm to 1000gsm in different designs, colours and sizes.

**Qualities** - Durable, Absorbency, Long Lasting.

**Varieties** - Dobby Borders, Jacquard Designs, Embroidered.

**Clients** - Wholesalers, Retailers, Brands, Importers.